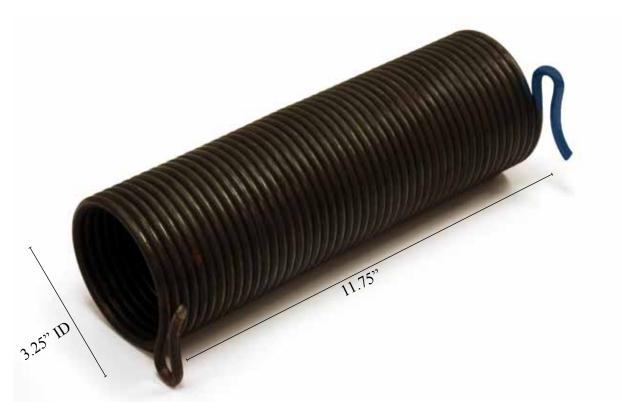

## brawing no. 502500

Replacement spring (left side) for model 940 doors shipped from 1981 to June 1990. (door has no bearing where axle meets door bracket)

Left/Right side is as observed when standing inside the storage unit looking out at the door. In standard Trac-Rite applications, the latch side is the left side.

## For 940 doors shipped from 1981 to June 1990:

Width range: 9'1" to 10'10" Height range: 2'10" to 10'4"

|                             | Original Spring | <b>Replacement Spring</b> |
|-----------------------------|-----------------|---------------------------|
| Wire Diameter               | .25"            | .25"                      |
| Inside Diameter             | 3.25"           | 3.25"                     |
| Nominal Length              | 11.75"          | 11.75"                    |
| No. of Coils                | 47              | 47                        |
| Inch Number Per Turn (IPPT) | 70              | 70                        |